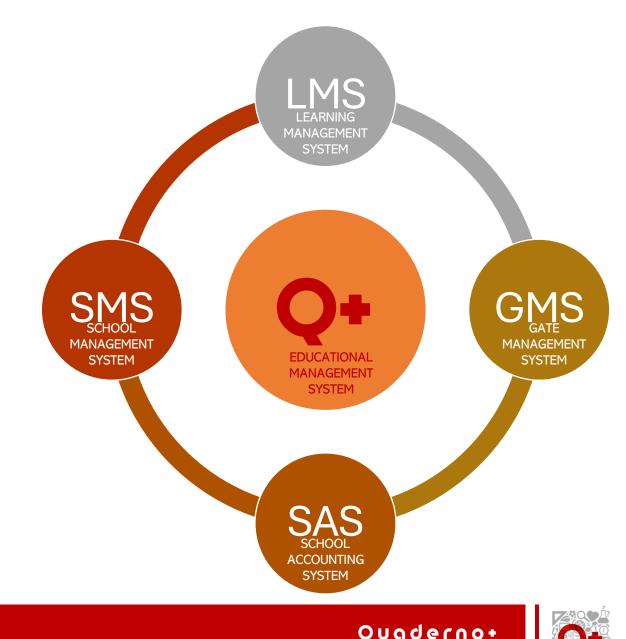

## What's Quaderno+ EMS?

Introducing our revolutionary All-in-One School System, a comprehensive digital platform designed to streamline every aspect of school operations, from *gate* to *certificates*. This innovative solution harnesses the power of technology to transform traditional administrative processes, ensuring efficiency, transparency, and accessibility at every step. With our system, administrators can effortlessly manage student enrollment, attendance tracking, academic scheduling, and grading, all within a unified interface.

EDUCATIONAL MANAGEMENT SYSTEM