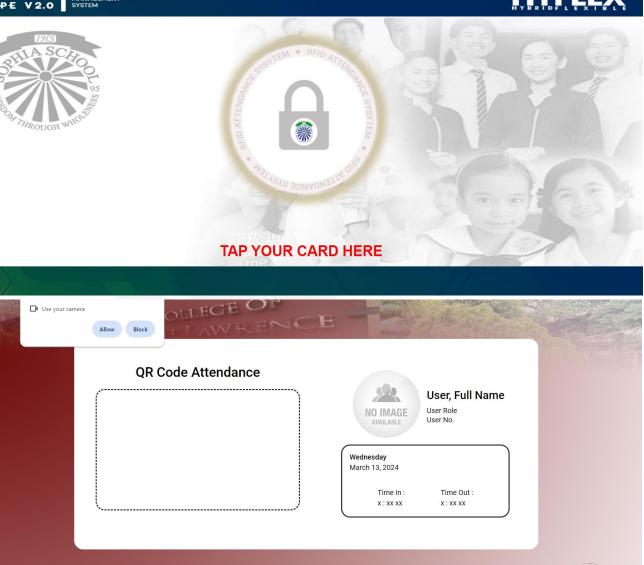

### HYFRIDEL EXTEL

Attendance System with e-mail & **SMS** notification

**College of Saint Lawrence** BOROL, BALAGTAS, BULACAN

SCHOOL ACCOUNTING SYSTEM